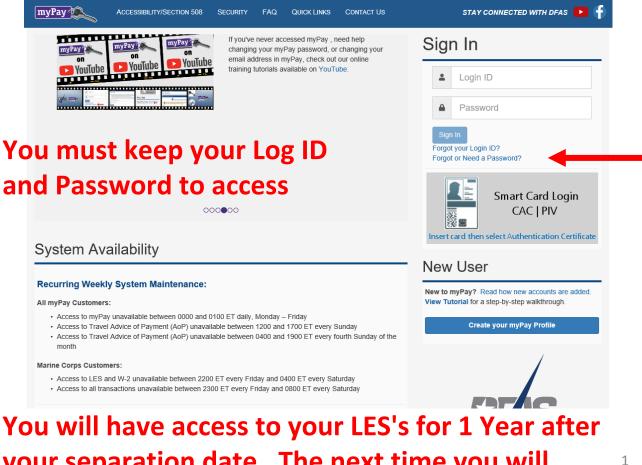

## **GRAY AREA RETIREMENT CHECKLIST**

As of 1 March 2016

- Retirement requested from the MONG with transfer to the Retired Reserve
- **Education Benefits** (Transfer of Chapter 33 GI Bill benefits to Dependents Incur 4yr Obligation)
- iPERMS Records Copied on CD from UNIT: (documents below needed at Age 60)
- \_\_\_\_ Notification of Eligibility for Retired Pay at Age 60 (NOE) (20 Year Letter)/(15 Year Letter)
- \_\_\_\_ DD Form 1883 or DD Form 2656-5 (Reserve Component Survivor Benefit Plan)
- \_\_\_\_ Retired Reserve Orders
- \_\_\_\_ Final NGB Form 23 (Final Retirement Points History Statement)
- \_\_\_\_ NGB Form 22 (Report of Separation and Record of Service)
- Promotion orders for highest grade held if required (Reduction order if admin/voluntary reduction)
- \_\_\_\_ DD Forms 214 & Deployment Orders (Service after 28 January 2008 Early Retirement eligibility)
- <u>All Medical Records/Line of Duties on CD from JFHQ Medical Records:</u>
- File with Veterans Administration/Missouri Veterans Commission for claims benefits
- **Gray Area Retiree Benefits explained (By the Retirement Services Office):**
- \_\_\_\_ Retirement Calculator of Pay and RCSBP/SBP (payment starts at Age 60)
- RCSBP (adoption, marriage, death, divorce, remarriage, death of spouse) 1 year from event
- \_\_\_\_ Gray Area ID Card (for Sponsor and Dependents)
- Conversion of SGLI to VGLI & Other Life Ins: AAFMAA, MBA, USAA or State Sponsored Life Ins. (SSLI with MONGA phone: 573-632-4240 or website: <u>www.mongaonline.com</u>)
- Casualty Checklist; Council MAP; MO Military Reserve Force; DS & My Pay logon; Report Deaths; MO Vet Cemetery; SFL explained
- \_\_\_\_\_ TRICARE Medical and Dental explained (Technicians must keep FEHB until age 60)
- Importance of keeping address updated with RSO/HRC
- All questions/concerns have been answered?
  - Date/Time of Retirement Briefing
- \_\_\_\_\_ Signature of Retiree\_\_\_\_

FOR FURTHER ASSISTANCE, CALL RETIREMENT SERVICES OFFICE AT 573-638-9500 ext 37011/39648