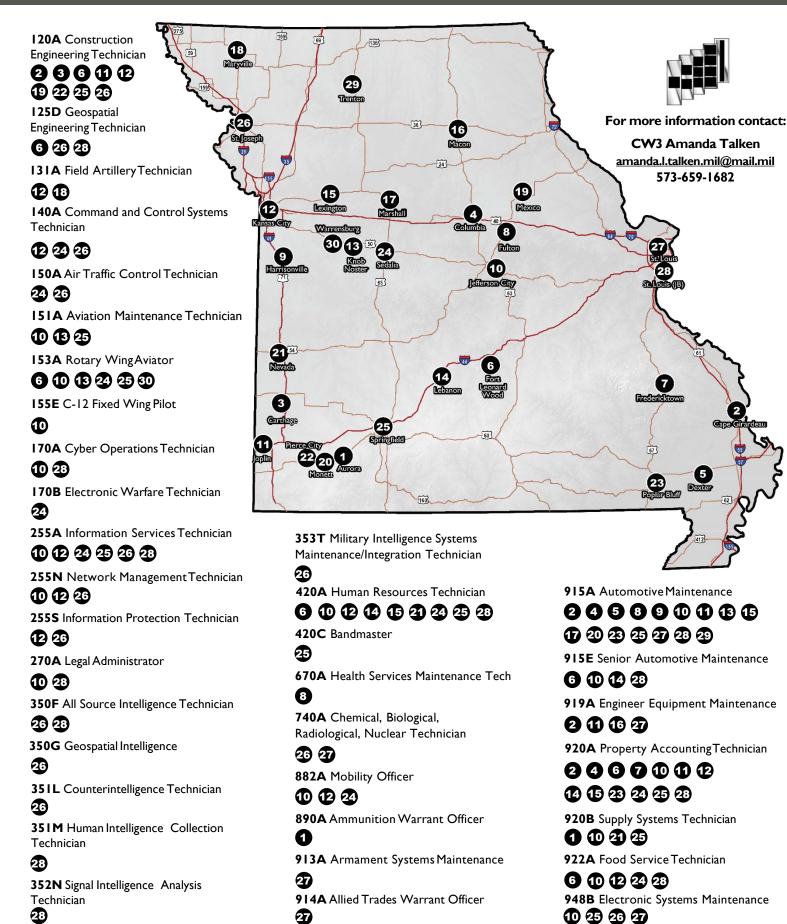

## MOARNG WARRANT OFFICER POSITION LOCATIONS

## **MOARNG WARRANT OFFICER POSITION LOCATION INDEX**

| AURORA, MO                                                                                                                                  | 17 MARSHALL, MO                                                                      |
|---------------------------------------------------------------------------------------------------------------------------------------------|--------------------------------------------------------------------------------------|
| Company A, 935 <sup>th</sup> Support Battalion (890A, 920B)                                                                                 | 1128 <sup>th</sup> FSC (915A)                                                        |
| CAPE GIRARDEAU, MO                                                                                                                          | B MARYVILLE, MO                                                                      |
| HHC, 1140 <sup>th</sup> Engineer Battalion (120A, 919A, 920A)                                                                               | HHB, 1/129 <sup>th</sup> Field Artillery Regiment (131A)                             |
| FSC, 1140 <sup>th</sup> Engineer Battalion (915A, 919A)                                                                                     | -                                                                                    |
|                                                                                                                                             | 19 MEXICO, MO                                                                        |
| CARTHAGE, MO                                                                                                                                | 635 <sup>th</sup> Forward Engineer Support Team (120A)                               |
| 294 <sup>th</sup> Engineer Company (Support) (-) (120A)                                                                                     |                                                                                      |
|                                                                                                                                             | 20 MONETT, MO                                                                        |
| COLUMBIA, MO                                                                                                                                | 1241 <sup>st</sup> Transportation Company (MDM) (915A)                               |
| 175 <sup>th</sup> Military Police Battalion (915A, 920A)                                                                                    |                                                                                      |
| DEXTER, MO                                                                                                                                  | 21 NEVADA, MO<br>Camp Clark Training Center (420A, 920B)                             |
|                                                                                                                                             | Camp Clark Training Center (420A, 720B)                                              |
| 1221st Transportation Company (Line Haul) (915A)                                                                                            |                                                                                      |
|                                                                                                                                             | 22 PIERCE CITY, MO                                                                   |
| FORT LEONARD WOOD, MO                                                                                                                       | 276 <sup>th</sup> Engineer Company (120A)                                            |
| 35 <sup>th</sup> Engineer Brigade (120A, 125D, 420A, 915E, 920A, 922A)<br>Company B, I/135 <sup>th</sup> Aviation Regiment (Assault) (153A) |                                                                                      |
| 140th Regiment Regional Training Site – Maintenance (RTS-M) (915E)                                                                          | 23 POPLAR BLUFF, MO                                                                  |
|                                                                                                                                             | 205 <sup>th</sup> Military Police Battalion (915A, 920A)                             |
| FREDERICKTOWN, MO                                                                                                                           | 24 SEDALIA, MO                                                                       |
| 220 <sup>th</sup> HHD Transportation Battalion (920A)                                                                                       | Combat Aviation Brigade, 35 <sup>th</sup> Infantry Division (140A, 150A, 153A, 170B, |
|                                                                                                                                             | 420A, 882A, 920A, 922A)                                                              |
| FULTON, MO                                                                                                                                  | UNAL                                                                                 |
| 229 <sup>th</sup> Multifunctional Medical Battalion (670A, 915A)                                                                            | 25 SPRINGFIELD, MO                                                                   |
|                                                                                                                                             | Detachment I, 276 <sup>th</sup> Engineer Company (120A)                              |
| HARRISONVILLE, MO                                                                                                                           | HSC, 935 <sup>th</sup> Aviation Support Battalion (153A, 255A, 915A)                 |
| 1251st Transportation Company (MDM) (915A)                                                                                                  | 135 <sup>th</sup> Army Band (420C)                                                   |
|                                                                                                                                             | 1107 <sup>th</sup> Aviation Group (151A, 153A, 255A, 420A, 915A, 920A, 920B)         |
| JEFFERSON CITY, MO                                                                                                                          | Detachment 2, Company G, 3/238 <sup>th</sup> MEDEVAC (153A)                          |
| HHC, 835 <sup>th</sup> Combat Sustain Support Battalion (255A, 915A, 920A)                                                                  |                                                                                      |
| I Company, 39 <sup>th</sup> Brigade Support Battalion (915A)                                                                                | 26 ST. JOSEPH, MO                                                                    |
| Company B, 1/376 <sup>th</sup> Aviation Regiment (153A)                                                                                     | Detachment I, Company A, 35 <sup>th</sup> Infantry Division (120A, 140A, 150A, 74    |
| Detachment 2, Company C, 2/245 <sup>th</sup> Aviation Regiment (155E)                                                                       | Det. 2, Company B (ACE), 35 <sup>th</sup> Infantry Division (125D, 350F, 350G, 3511  |
| JFHQ-MO (Army) (151A, 153A, 170A, 255A, 255N, 255Z, 270A, 420A,                                                                             | 353T)                                                                                |
| 882A, 915E, 920A, 920B, 922A, 948B)                                                                                                         | Company C, 35 <sup>th</sup> Infantry Division (255A, 255N, 255S, 948B)               |
| JOPLIN, MO                                                                                                                                  | 27 ST. LOUIS, MO (Bridgeton)                                                         |
| HHC, 203 <sup>rd</sup> Engineer Battalion (120A, 919A, 920A)                                                                                | 3175 <sup>th</sup> Chemical Company (740A)                                           |
| FSC, 203 <sup>rd</sup> Engineer Battalion (915A, 919A)                                                                                      | 1035 <sup>th</sup> Maintenance Company (913A, 914A, 915A, 919A, 948B)                |
| TSC, 205 Engineer Dattailor (TSA, TTA)                                                                                                      | 1231st Transportation Company (915A)                                                 |
| KANSAS CITY, MO                                                                                                                             |                                                                                      |
| HHC, 110 <sup>th</sup> Maneuver Enhancement Brigade (120A, 131A, 140A, 255A,                                                                | 28 ST. LOUIS, MO (Jefferson Barracks)                                                |
| 255N, 255S, 420A, 882A, 920A, 922A)                                                                                                         | 35 <sup>th</sup> Military Police Battalion (255A, 270A, 420A, 915E, 920A, 922A)      |
|                                                                                                                                             | Company B (INT & SUST), 35 <sup>th</sup> Infantry Division (125D, 350F, 351M,        |
| KNOB NOSTER, MO (Whiteman Air Force Base)                                                                                                   | 352N)                                                                                |
| HHC, 1/135 <sup>th</sup> Aviation Regiment (Assault) (151A, 153A, 915A)                                                                     | 1138 <sup>th</sup> Transportation Company (Medium Truck) (915A)                      |
|                                                                                                                                             | Detachment I, 179 <sup>th</sup> Cyber Protection Team (170A)                         |
|                                                                                                                                             |                                                                                      |
| 70th Troop Command (420A, 915E, 920A)                                                                                                       | 29 TRENTON, MO                                                                       |
| LEXINGTON, MO                                                                                                                               | 548 <sup>th</sup> Transportation Company (915A)                                      |
| DET 1, HSC, 35th Infantry Division (420A, 915A, 920A)                                                                                       | 30 WARRENSBURG, MO                                                                   |
|                                                                                                                                             | Detachment 3, Company B, 935 <sup>th</sup> Support Battalion (153A)                  |
| MACON, MO                                                                                                                                   |                                                                                      |
| 1438 <sup>th</sup> Engineer Company (919A)                                                                                                  |                                                                                      |